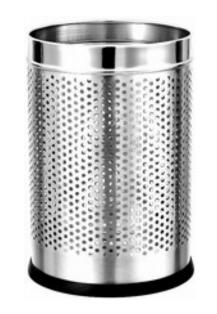

Regular Dustbin Size:7X10,8X12,10X14 Capacity:7,10,18 liter Weight:550,750,1050 gm

Swing bin Size: 8X12,8X24,10X14,10X24,12X28,14X28 inch Capacity: 10,20,18,30,50,70 liter

Pedal dustbin Size:7X11,8X13,10X15 inch Capacity: 5,7,11 liter