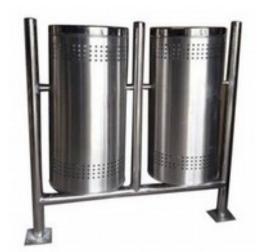

Commercial dustbin Set of 2 dustbins hanging on pole having its top with shed Size & grade: As per requirement

Commercial dustbin Hanging dustbin Size & grade: AS per requirement.

2 tier commercial dustbin Ecofriendly Size: Standard Grade: as per requirement WASTE