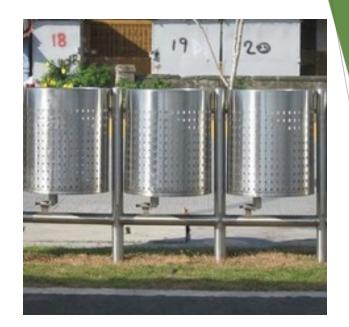

PAPER WASTE

3 tier commercial dustbin Material: Stainless steel Grade: as per requirement.

Commercial dustbins Pole hanging dustbin bin Material: Stainless steel. Grade: As per requirement.

Commercial dustbin Material: Stainless steel Grade: As per requirement.