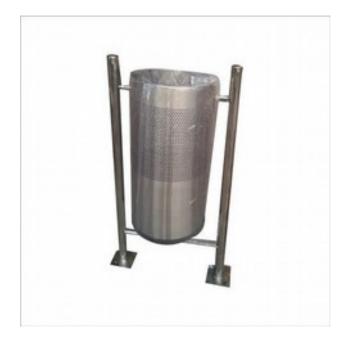

PAPER WASTE

3 tier commercial dustbin Material: Stainless steel Grade: as per requirement.

Commercial dustbins Pole hanging dustbin bin Material: Stainless steel. Grade: As per requirement.

Commercial dustbin Material: Stainless steel Grade: As per requirement.