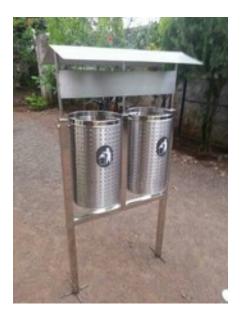

Commercial dustbin Set of 2 dustbins hanging on pole having its top with shed Size & grade: As per requirement

Commercial dustbin Hanging dustbin Size & grade: AS per requirement.

2 tier commercial dustbin Ecofriendly Size: Standard Grade: as per requirement WASTE