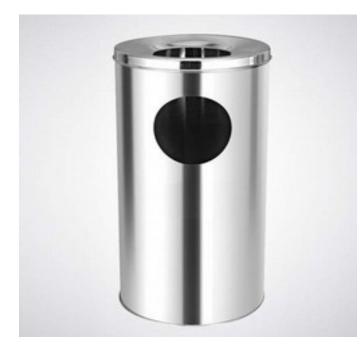

Push cane dust bin Size: 8X18,8X28,10X18,10X28,12X32,14X32 Capacity:13,23,23,36,59,80 litre Weight:1.35,2.2,1.85,2.8,3.9,4.6 kg

Ash can dustbin Size:8X24,10X24,12X28,14X28 inch Weight:2.2,2.8,4,4.8 kg Capacity:20,30,50,70 litre