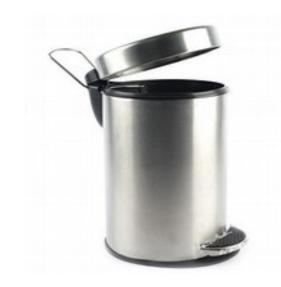

Regular Dustbin Size:7X10,8X12,10X14 Capacity:7,10,18 liter Weight:550,750,1050 gm

Swing bin Size: 8X12,8X24,10X14,10X24,12X28,14X28 inch Capacity: 10,20,18,30,50,70 liter

Pedal dustbin Size:7X11,8X13,10X15 inch Capacity: 5,7,11 liter