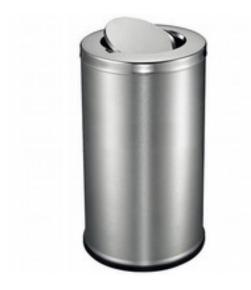

Push cane dust bin Size: 8X18,8X28,10X18,10X28,12X32,14X32 Capacity:13,23,23,36,59,80 litre Weight:1.35,2.2,1.85,2.8,3.9,4.6 kg

Ash can dustbin Size:8X24,10X24,12X28,14X28 inch Weight:2.2,2.8,4,4.8 kg Capacity:20,30,50,70 litre