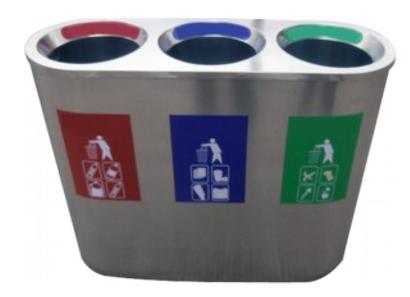

PAPER WASTE

3 tier commercial dustbin Material: Stainless steel Grade: as per requirement.

Commercial dustbins Pole hanging dustbin bin Material: Stainless steel. Grade: As per requirement.

Commercial dustbin Material: Stainless steel Grade: As per requirement.